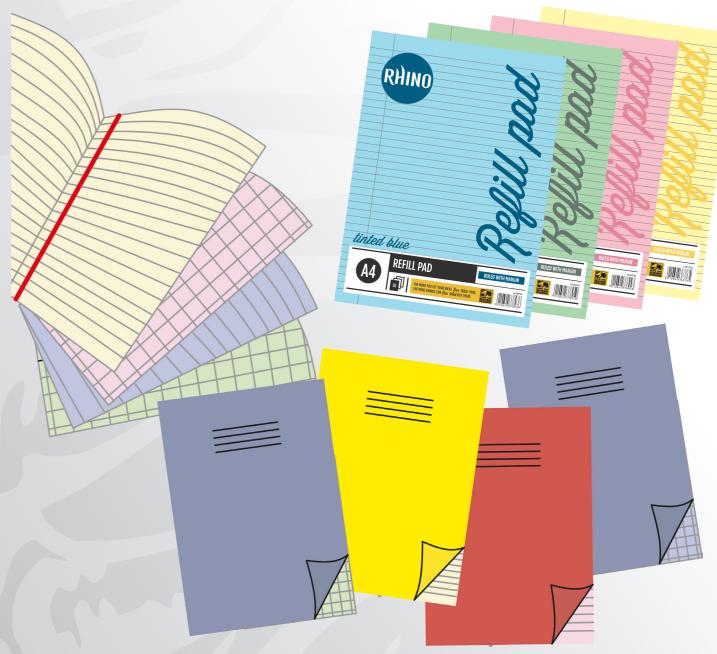

## Exercise Books and Refill Pads to support students with Dyslexia

Our range of special requirements exercise books are designed to support students with dyslexia and other related conditions. The specially chosen pastel colour paper reduces the visual stress of standard white stock, and facilitates ease of reading. Densley packed fibres reduce the risk of ink showing through on the alternate side, providing a clean smooth matt finished surface on which to write. There's a choice of lined or squared rulings in a selection of hard-wearing coloured covers, so there's a book for all subject matters. Our A4 refill pads are an ideal solution for older students.

| Rhino Special Needs Books and Refill Pads - 8mm Ruled and Margin |              |            |
|------------------------------------------------------------------|--------------|------------|
| PAPER COLOUR                                                     | COVER COLOUR | ORDER CODE |
| Blue                                                             | Light Blue   | EX68197B   |
|                                                                  | Red          | EX68184B   |
|                                                                  | Yellow       | EX68139B   |
|                                                                  | Refill Pad   | HABFM-0    |
| Cream                                                            | Light Blue   | EX68197CV  |
|                                                                  | Red          | EX68184CV  |
|                                                                  | Yellow       | EX68139CV  |
|                                                                  | Refill Pad   | HAYFM-6    |
| Green                                                            | Light Blue   | EX68197G   |
|                                                                  | Red          | EX68184G   |
|                                                                  | Yellow       | EX68139G   |
|                                                                  | Refill Pad   | HAGFM-0    |
| Pink                                                             | Light Blue   | EX68197PP  |
|                                                                  | Red          | EX68184PP  |
|                                                                  | Yellow       | EX68139PP  |
|                                                                  | Refill Pad   | HAPFM-8    |

## Rhino Special Needs Books - 12mm Ruled and Margin PAPER COLOUR **COVER COLOUR** ORDER CODE Light Blue EX681111B EX681109B Blue Red Yellow EX681108B Light Blue EX681111CV EX681109CV Red Cream Yellow EX681108CV Light Blue EX681111G EX681109G Red Green Yellow EX681108G Light Blue EX681111PP EX681109PP Red Pink Yellow EX681108PP

| Rhino Special Needs Books - 10mm Squares |              |            |
|------------------------------------------|--------------|------------|
| PAPER COLOUR                             | COVER COLOUR | ORDER CODE |
| Blue                                     | Light Blue   | EX681339B  |
|                                          | Red          | EX681260B  |
|                                          | Yellow       | EX68192B   |
| Cream                                    | Light Blue   | EX681339CV |
|                                          | Red          | EX681260CV |
|                                          | Yellow       | EX68192CV  |
| Green                                    | Light Blue   | EX681339G  |
|                                          | Red          | EX681260G  |
|                                          | Yellow       | EX68192G   |
| Pink                                     | Light Blue   | EX681339PP |
|                                          | Red          | EX681260PP |
|                                          | Yellow       | EX68192PP  |